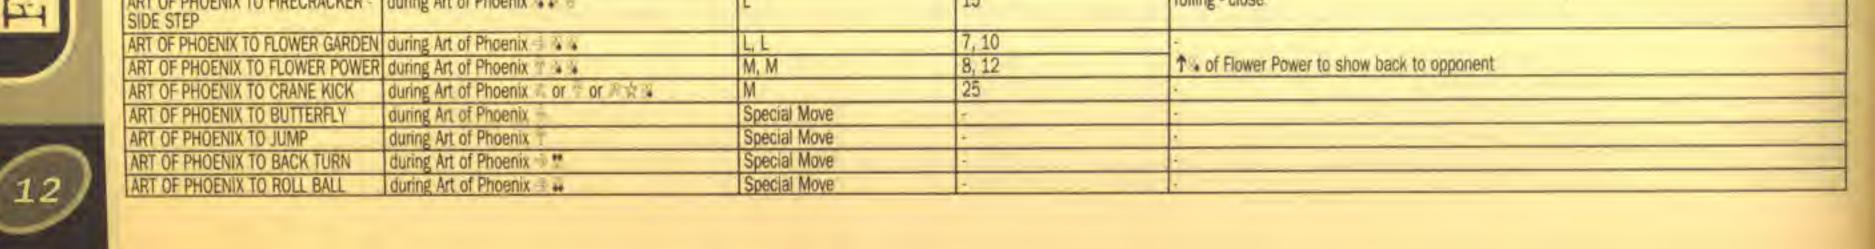

M        | 30     | opponent shows his back at hit |
| ART OF PHOENIX TO BACK KICK                  | during Art of Phoenix 🕯                      | M        | 23     |                                |
| ART OF PHOENIX TO FLOWER SCISSORS            | during Art of Phoenix 🙀 🗧                    | M        | 23     |                                |
| ART OF PHOENIX TO FIRECRACKER                | during Art of Phoenix 🐨 🐽                    | L        | 15     |                                |
| ART OF PHOENIX TO FIRECRACKER -<br>SIDE STEP | during Art of Phoenix 🌾 🖉 👚                  | L        | 15     | rolling - far                  |
| ART OF PHOENIX TO FIRECRACKER -              | during Art of Phoenix 🌤 🌮 🐵                  | L        | 15     | rolling - close                |



|                               | SHOWING BACK: LING XIAOYU   |              |            |                   |  |  |  |
|-------------------------------|-----------------------------|--------------|------------|-------------------|--|--|--|
| NAME                          | COMMAND (. = LEVER NEUTRAL) | PROPERTY     | DAMAGE     | NOTE              |  |  |  |
| RAIN DANCE                    | 9 <b>X</b>                  |              |            |                   |  |  |  |
|                               | during Rain Dance 🕅 🕅 🖗     | H, H, M      | 10, 10, 15 | 3rd hit delays    |  |  |  |
| MISTRUST                      | during Rain Dance 🔉         | M            | 16         | -                 |  |  |  |
| BACK CIRCLE BREAKER (FORWARD) | during Rain Dance           | L